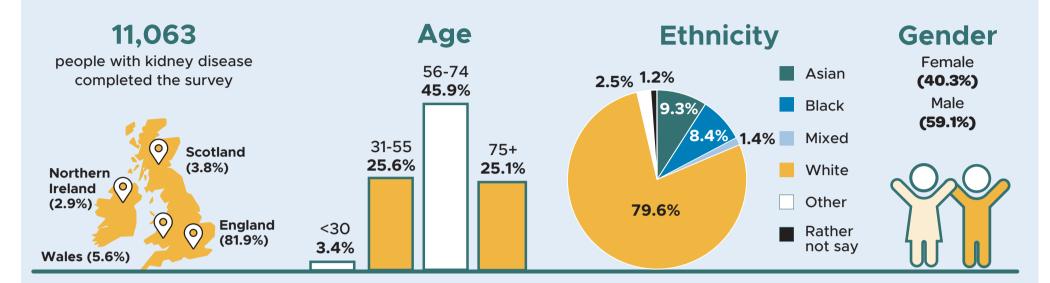

# 2022 National Findings

# Patient reported experience of kidney care in the UK