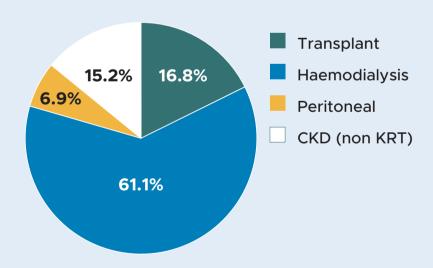

# 2022 National Findings

# Patient reported experience of kidney care in the UK



#### Overall experience of patient care



## 6.25 out of 7

Overall experience continues to be rated highly

#### Areas of experience scoring highest

Score out of 7

Privacy & Access to **Patient** Dignity the Team Information 6.34 6.32 6.41

#### **Current Treatment**



#### **Areas of experience scoring lowest**

Score out of 7

**Sharing Decisions** Transport Support 5.55 5.78 5.59



#### Patient comments and feedback

**2,376** people provided comments about their experience of kidney care. These comments reveal, on a centre level, what matters to them most and has been shared with Clinical Directors to review.

### www.kidneycareuk.org/prem

www.ukkidney.org