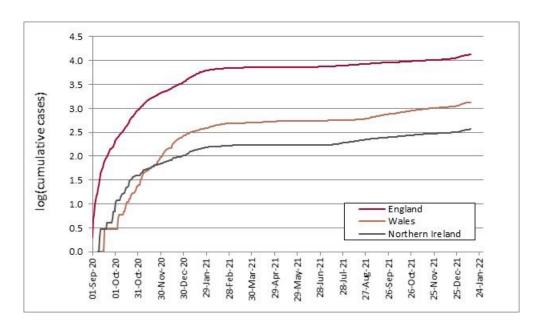

#### The course of the second wave of the pandemic in adult renal centres (CKD and RRT patients)

Figure 1 shows the cumulative number of laboratory-confirmed COVID-19 cases from 1 September 2020 to 19 January 2022 in adult renal centres in England, Northern Ireland and Wales. At the start of the second wave of the pandemic, in all three countries, the number of cases climbed steeply until the middle of November 2020 when they started to plateau in England and Northern Ireland. Cases in Wales steadied in the second half of December 2020, while England experienced another steep increase from the end of December 2020 until the middle of January 2021. Numbers of new cases then decreased steadily in all three countries and curves plateaued until June 2021 when numbers started to increase. This increase in COVID-19 cases accelerated in July 2021 with a further acceleration in cases from December 2021 onwards.

**Figure 1** Log cumulative counts of laboratory-confirmed COVID-19 cases in CKD and RRT patients between 1 September 2020 and 19 January 2022 in adult renal centres in England, Northern Ireland and Wales